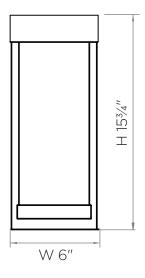

#### FIXTURE SPECIFICATIONS

Length / Ø: 6" Width: N/A **Depth:** 2.25" Height: 15.75" Minimum Height: N/A Maximum Height: N/A **Damp Location Certified:** Yes Wet Location Certified: Yes