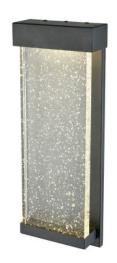

# **NIEUPORT**

SKU: DVP23973

### CATEGORY: OUTDOOR SCONCE

Mid-Century outdoor sconce in black with glass shade. Single light outdoor sconce provides up and down lighting. Bulbs included. No chain included. No pipe included. Uses LED bulbs. ADA Approved. Rated for wet locations. Manufacturer guarantees 5 year warranty from date of purchase.