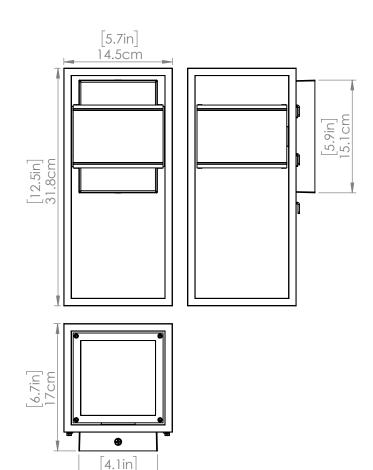

#### DIMENSIONS

Length / Ø: N/A" Width: 5.75" Height: 12.5" Depth: 6.75"

Minimum Height: 12.5" Maximum Height: N/A"