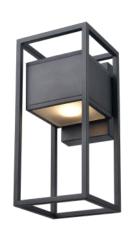

## SCONCE

#### FINISH OPTIONS

Black with Half Opal Glass (BK-OP)

#### DIMENSIONS

Length / Ø: N/A" Width: 5.75" Height: 12.5" Depth: 6.75"

Minimum Height: 12.5" Maximum Height: N/A"

#### LAMPING

Number of Sockets: 1

Wattage of Individual Socket: 25 W

Socket Type: Gul0
Socket Orientation: Down

Lamp Confinement: Fully Enclosed

Voltage: 120V Dimmable: Yes Bulbs Not Included