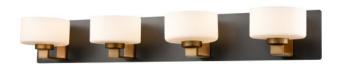

# **PRINCETON**

SKU | DVP2144

**CATEGORY: Vanity** 

#### **DIMENSIONS**

Length / Ø: 32.25" Width: N/A" Height: 4.75" Depth: 6.75

Minimum Height: 6.25" Maximum Height: 6.25"

Number of Sockets: 4

Wattage of Individual Socket: 20

Socket Type: G9 Bulbs Included: No

**Orientation of Light Source:** Up **Lamp Confinement:** Mostly Open

Voltage: 120 Dimmable: Yes

### FINISH OPTIONS

Satin Nickel and Graphite with Half Opal Glass Brass and Graphite with Half Opal Glass