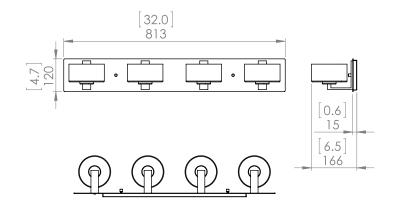

#### **DIMENSIONS**

Length / Ø: 32.25" Width: N/A" Height: 4.75" Depth: 6.75

Minimum Height: 6.25" Maximum Height: 6.25"

Number of Sockets: 4

Wattage of Individual Socket: 20

Socket Type: G9 Bulbs Included: No