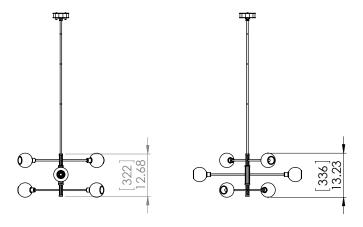

#### **DIMENSIONS**

Length / Ø: 39" Width: 18" Height: 10.25" Depth: N/A"

Minimum Height: 11.75" Maximum Height: 51.75"