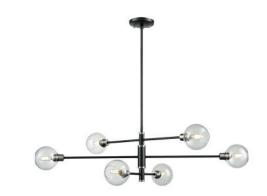

#### LAMPING

**Number of Sockets:** 6

Wattage of Individual Socket: 60W Socket Type: Candelabra (E12) **Socket Orientation:** Sideways Lamp Confinement: Semi Enclosed

Voltage: 120V **Dimmable:** Yes **Bulbs Not Included** 