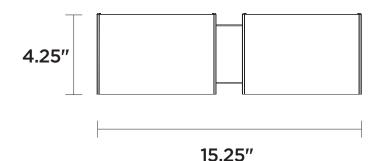

#### FINISH OPTIONS

Chrome with Half Opal Glass (CH-OP) Ebony with Half Opal Glass (EB-OP) Satin Nickel with Half Opal Glass (SN-OP)

Length / Ø: N/A" Width: 15.25" Height: 4.25" Depth: 2.75"

Minimum Height: N/A" Maximum Height: N/A"