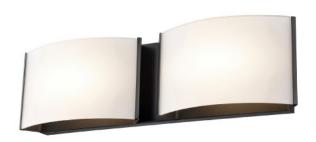

# **VANGUARD CCT**

VANITY

#### FINISH OPTIONS

Chrome with Half Opal Glass (CH-OP) Ebony with Half Opal Glass (EB-OP) Satin Nickel with Half Opal Glass (SN-OP)

Length / Ø: N/A" Width: 15.25" Height: 4.25" Depth: 2.75"

Minimum Height: N/A" Maximum Height: N/A"