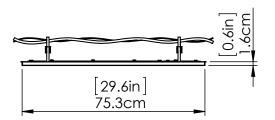

# PIPE / CHAIN / CORD INFORMATION

Pipe/Chain Kit Included: No

Pipe Information: No Pipe Included Chain Information: No Chain Included Wire/Cord Information: 8 Inches Max Sloped Ceiling Angle: N/A

\*Conversion 19° to 45°: ASY0101+Finish (2 loops + 1 chain):