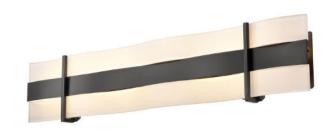

# VANITY

## SKU | DVP15794

#### FINISH OPTIONS

Ebony with Silk Screened White Glass Chrome with Silk Screened White Glass Venetian Brass with Silk Screened White Glass

Length / Ø: 32.5" Width: N/A" Height: 7" Depth: 4.5"

Minimum Height: 7" Maximum Height: 7"