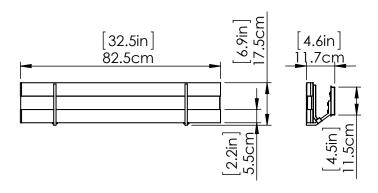

#### FINISH OPTIONS

Ebony with Silk Screened White Glass Chrome with Silk Screened White Glass Venetian Brass with Silk Screened White Glass

Length / Ø: 32.5" Width: N/A" Height: 7" Depth: 4.5"

Minimum Height: 7" Maximum Height: 7"