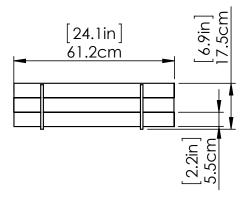

### **DIMENSIONS**

Length / Ø: 24" Width: N/A" Height: 7" Depth: 4.5"

Minimum Height: 7" Maximum Height: 7"