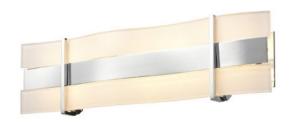

## SKU | DVP15793

### FINISH OPTIONS

Ebony with Silk Screened White Glass Chrome with Silk Screened White Glass Venetian Brass with Silk Screened White Glass