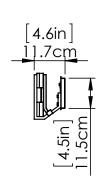

### **DIMENSIONS**

Length / Ø: 24" Width: N/A" Height: 7" Depth: 4.5"

Minimum Height: 7" Maximum Height: 7"