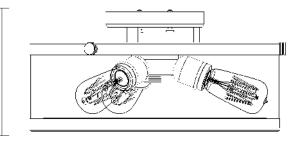

### LAMPING

Number of Sockets: 3

Wattage of Individual Socket: 100W Socket Type: Medium Base (E26) Socket Orientation: Sideways Lamp Confinement: Fully Open

Voltage: 120V Dimmable: Yes Bulbs Not Included

# **7**3⁄4"

ø16"