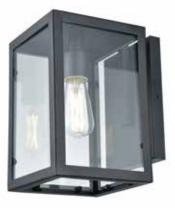

# CATEGORY: OUTDOOR SCONCE

Modern rustic outdoor sconce in black with glass shade. Single light outdoor sconce provides down lighting. Bulbs not included. No chain included. No pipe included. Uses Standard bulbs. Not ADA approved. Rated for wet locations. Manufacturer guarantees 5 year warranty from date of purchase.

# LAMPING

Number of Bulbs: 1 Max Bulb Wattage: 70W Socket Type: Medium Base Recommended Bulb: E26/ST19 Clear Edison LED Bulbs Included: No