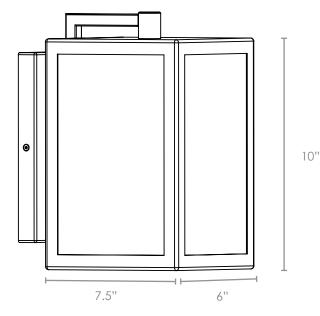

## FIXTURE SPECIFICATIONS

Length / Ø: 6" Width: N/A Depth: 7.5" Height: 10" Minimum Height: N/A Maximum Height: N/A Damp Location Certified: Yes Wet Location Certified: Yes