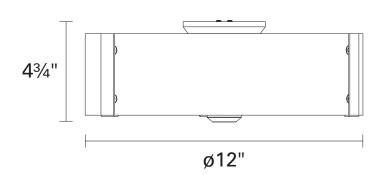

#### FINISH OPTIONS

Chrome with Silk Screened Opal Glass (CH-SSOP) Graphite with Silk Screened Opal Glass (GR-SSOP) Satin Nickel with Silk Screened Opal Glass (SN-SSOP)

Length / Ø: 12" Width: N/A" Height: 4.75" Depth: N/A"