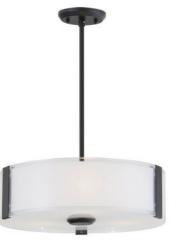

# ZURICH

## PENDANT

### FINISH OPTIONS

Chrome with Silk Screened Opal Glass (CH-SSOP) Graphite with Silk Screened Opal Glass (GR-SSOP) Satin Nickel with Silk Screened Opal Glass (SN-SSOP)