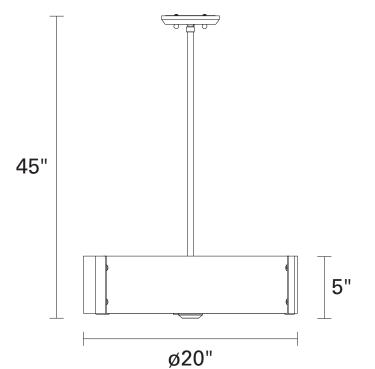

#### DIMENSIONS

Length / Ø: 20" Width: N/A" Height: 5" Depth: N/A" Minimum Height: 6.5" Maximum Height: 46.5"

## PIPE / CHAIN / CORD INFORMATION

**Pipe/Chain Kit Included:** Pipe Kit Available **Pipe Information:** 40 (15 + 12 + 9 + 4) x 0.5 Inches Pipe Kit **Chain Information:** N/A **Wire/Cord Information:** 10 Ft **Max Sloped Ceiling Angle:** Hang-Straight 19 Degrees \*Conversion 19° to 45°: ASY0101+Finish (2 loops + 1 chain): For Additional Cost