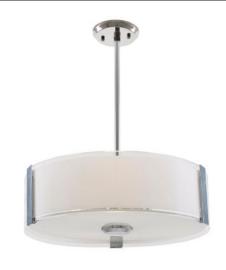

### **DIMENSIONS**

Length / Ø: 16" Width: N/A" Height: 5" Depth: N/A"

Minimum Height: 6.5" Maximum Height: 46.5"

Number of Sockets: 3

Wattage of Individual Socket: 100W Socket Type: Medium Base (E26) Socket Orientation: Sideways Lamp Confinement: Semi Enclosed