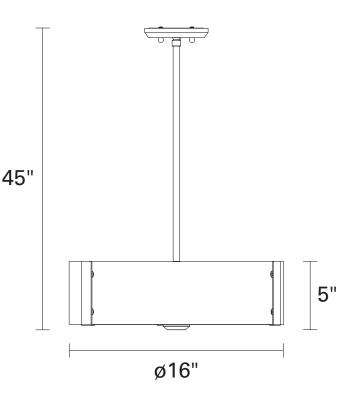

### **DIMENSIONS**

Length / Ø: 16" Width: N/A" Height: 5" Depth: N/A"

Minimum Height: 6.5" Maximum Height: 46.5"

Number of Sockets: 3

Wattage of Individual Socket: 100W Socket Type: Medium Base (E26) Socket Orientation: Sideways Lamp Confinement: Semi Enclosed

# PIPE / CHAIN / CORD INFORMATION

Pipe/Chain Kit Included: Pipe Kit Available

**Pipe Information:** 40 (15 + 12 + 9 + 4) x 0.5 Inches Pipe Kit

Chain Information: N/A Wire/Cord Information: 10 Ft

**Max Sloped Ceiling Angle:** Hang-Straight 19 Degrees \*Conversion 19° to 45°: ASY0101+Finish (2 loops + 1 chain):