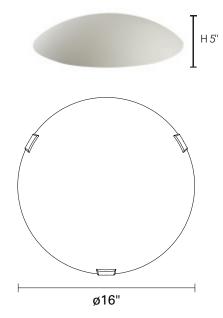

### FIXTURE SPECIFICATIONS

Length / Ø: 16" Width: N/A Depth: N/A Height: 5" Minimum Height: N/A Maximum Height: N/A Damp Location Certified: No Wet Location Certified: No