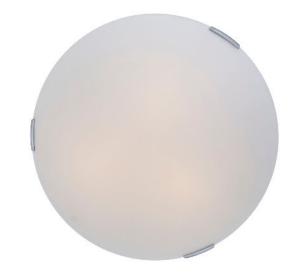

# CATEGORY: FLUSH MOUNT

Transitional flush mount in chrome with glass shade. Three light flush mount provides down lighting. Bulbs not included. No chain included. No pipe included. Uses Standard bulbs. ADA Approved. Not rated for damp or wet locations. Manufacturer guarantees 5 year warranty from date of purchase.