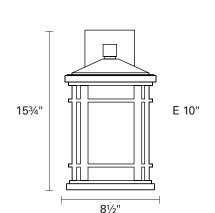

## FIXTURE SPECIFICATIONS

Length / Ø: 8.5"
Width: N/A
Depth: 10"
Height: 15.75"
Minimum Height: N/A
Maximum Height: N/A
Damp Location Certified: Yes
Wet Location Certified: Yes
Canopy Length: 7.6"
Canopy Width: 4.5"
Canopy Depth: 0.5"