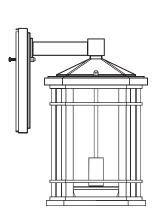

# **CARDIFF**

SKU: DVP142020

## CATEGORY: OUTDOOR SCONCE

Traditional outdoor sconce in black with glass shade. Single light outdoor sconce provides up lighting. Bulbs not included. No chain included. No pipe included. Uses Standard bulbs. Not ADA approved. Rated for wet locations. Manufacturer guarantees 5 year warranty from date of purchase.