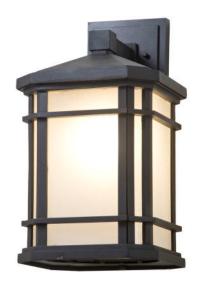

# **CARDIFF**

SKU: DVP142020

## CATEGORY: OUTDOOR SCONCE

Traditional outdoor sconce in black with glass shade. Single light outdoor sconce provides up lighting. Bulbs not included. No chain included. No pipe included. Uses Standard bulbs. Not ADA approved. Rated for wet locations. Manufacturer guarantees 5 year warranty from date of purchase.