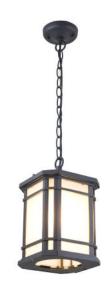

## CATEGORY: HANGING OUTDOOR

Traditional hanging outdoor in black with glass shade. Single light hanging outdoor provides up lighting. Bulbs not included. Includes 36 inches of chain. No pipe included. Uses Standard bulbs. Not ADA approved. Rated for wet locations. Manufacturer guarantees 5 year warranty from date of purchase.

### FIXTURE SPECIFICATIONS

Length / Ø: 7.5" Width: 7.5" Depth: N/A Height: 12"

Minimum Height: 13.5" Maximum Height: 53.5" Damp Location Certified: Yes Wet Location Certified: Yes