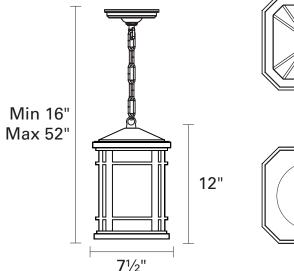

### FIXTURE SPECIFICATIONS

Length / Ø: 7.5" Width: 7.5" Depth: N/A Height: 12"

Minimum Height: 13.5" Maximum Height: 53.5" Damp Location Certified: Yes Wet Location Certified: Yes

#### ADDITIONAL INFORMATION

Includes 36 inches of chain. No pipe included.