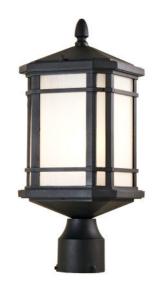

# **CARDIFF**

SKU: DVP142014

# CATEGORY: POST TOP OUTDOOR

Traditional post top outdoor in black with glass shade. Single light post top outdoor provides up lighting. Bulbs not included. No chain included. No pipe included. Uses Standard bulbs. Not ADA approved. Rated for wet locations. Manufacturer guarantees 5 year warranty from date of purchase.

## FIXTURE SPECIFICATIONS

Length / Ø: 7.5" Width: 7.5" Depth: N/A Height: 17.5"

Minimum Height: 19"
Maximum Height: 59"
Damp Location Certified: Yes
Wet Location Certified: Yes