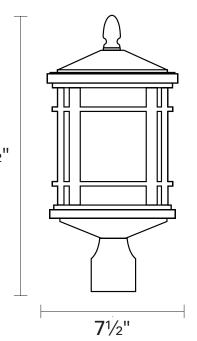

## FIXTURE SPECIFICATIONS

Length / Ø: 7.5" Width: 7.5" Depth: N/A Height: 17.5"

Minimum Height: 19"
Maximum Height: 59"
Damp Location Certified: Yes
Wet Location Certified: Yes

## **GLASS OPTIONS**

SSD

**17**½"