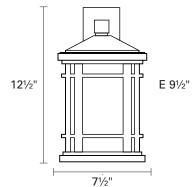

### FIXTURE SPECIFICATIONS

Length / Ø: 7.5" Width: N/A Depth: 9.5" Height: 12.5"

Minimum Height: N/A
Maximum Height: N/A
Damp Location Certified: Yes
Wet Location Certified: Yes
Canopy Length: 7.6"
Canopy Width: 4.5"
Canopy Depth: 0.5"