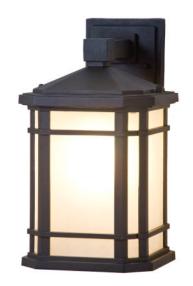

# **CARDIFF**

SKU: DVP142010

### CATEGORY: OUTDOOR SCONCE

Traditional outdoor sconce in black with glass shade. Single light outdoor sconce provides up lighting. Bulbs not included. No chain included. No pipe included. Uses Standard bulbs. Not ADA approved. Rated for wet locations. Manufacturer guarantees 5 year warranty from date of purchase.