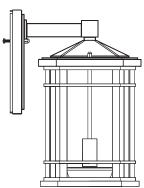

### CATEGORY: OUTDOOR SCONCE

Traditional outdoor sconce in black with glass shade. Single light outdoor sconce provides up lighting. Bulbs not included. No chain included. No pipe included. Uses Standard bulbs. Not ADA approved. Rated for wet locations. Manufacturer guarantees 5 year warranty from date of purchase.

### FIXTURE SPECIFICATIONS

Length / Ø: 7.5" Width: N/A Depth: 9.5" Height: 12.5"

Minimum Height: N/A
Maximum Height: N/A
Damp Location Certified: Yes
Wet Location Certified: Yes
Canopy Length: 7.6"
Canopy Width: 4.5"
Canopy Depth: 0.5"