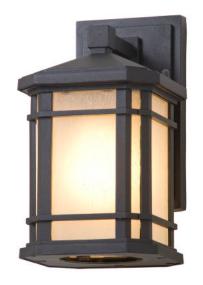

# **CARDIFF**

SKU: DVP142000

## CATEGORY: OUTDOOR SCONCE

Traditional outdoor sconce in black with glass shade. Single light outdoor sconce provides up lighting. Bulbs not included. No chain included. No pipe included. Uses Standard bulbs. Not ADA approved. Rated for wet locations. Manufacturer guarantees 5 year warranty from date of purchase.

## FIXTURE SPECIFICATIONS

Length / Ø: 5.5" Width: N/A Depth: 6.75" Height: 9.75"

Minimum Height: N/A
Maximum Height: N/A
Damp Location Certified: Yes
Wet Location Certified: Yes
Canopy Length: 7.6"

Canopy Length: 7.6' Canopy Width: 4.5" Canopy Depth: 0.5"