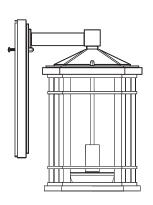

# **CARDIFF**

SKU: DVP142000

## CATEGORY: OUTDOOR SCONCE

Traditional outdoor sconce in black with glass shade. Single light outdoor sconce provides up lighting. Bulbs not included. No chain included. No pipe included. Uses Standard bulbs. Not ADA approved. Rated for wet locations. Manufacturer guarantees 5 year warranty from date of purchase.

## FIXTURE SPECIFICATIONS

Length / Ø: 5.5" Width: N/A Depth: 6.75" Height: 9.75"

Minimum Height: N/A
Maximum Height: N/A
Damp Location Certified: Yes
Wet Location Certified: Yes
Canopy Length: 7.6"

Canopy Length: 7.6' Canopy Width: 4.5" Canopy Depth: 0.5"