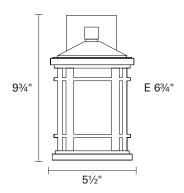

## FIXTURE SPECIFICATIONS

Length / Ø: 5.5" Width: N/A Depth: 6.75" Height: 9.75"

Minimum Height: N/A
Maximum Height: N/A
Damp Location Certified: Yes
Wet Location Certified: Yes
Canopy Length: 7.6"

Canopy Length: 7.6' Canopy Width: 4.5" Canopy Depth: 0.5"