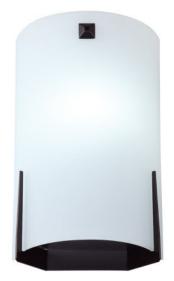

# CATEGORY: WALL SCONCE

Traditional wall sconce in mocha with glass shade. Two light wall sconce provides down lighting. Bulbs not included. No chain included. No pipe included. Uses Standard bulbs. ADA Approved. Not rated for damp or wet locations. Manufacturer guarantees 5 year warranty from date of purchase.