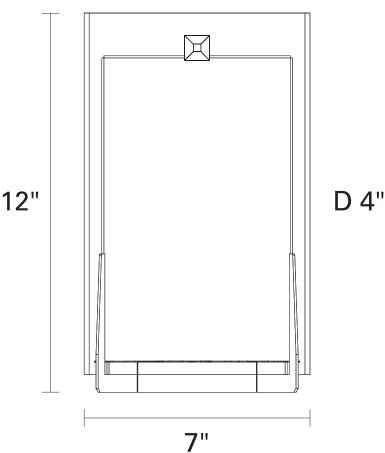

#### FIXTURE SPECIFICATIONS

Length / Ø: 7" Width: N/A Depth: 4" Height: 12" Minimum Height: N/A Maximum Height: N/A Damp Location Certified: No Wet Location Certified: No