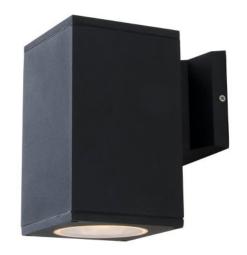

### FINISH OPTIONS

Black (BK)

Length / Ø: 4.75" Width: N/A" Height: 8" Depth: 7.25"

Minimum Height: N/A" Maximum Height: N/A"