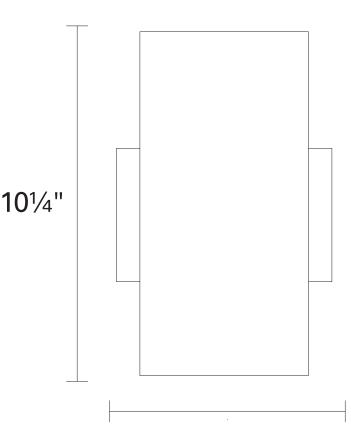

#### FINISH OPTIONS

Black (BK)

Length / Ø: 3.5" Width: N/A" Height: 10.25" Depth: 6"

Minimum Height: N/A" Maximum Height: N/A"