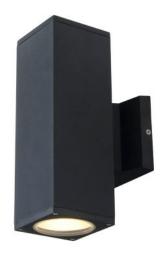

# SUMMERSIDE OUTDOOR | OUTDOOR SCONCE

#### FINISH OPTIONS

Black (BK)

Length / Ø: 3.5" Width: N/A" Height: 10.25" Depth: 6"

Minimum Height: N/A" Maximum Height: N/A"

#### LAMPING

Number of Sockets: 2

Wattage of Individual Socket: 60W Socket Type: Medium Base (A15) Socket Orientation: Up and Down Lamp Confinement: Fully Enclosed

Voltage: 120V Dimmable: Yes Bulbs Not Included