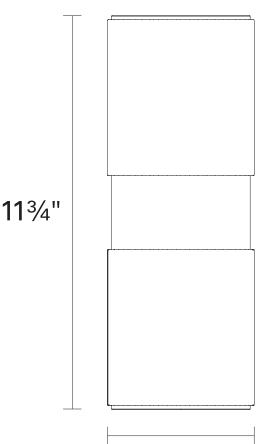

### FINISH OPTIONS

Black (BK)

Length / Ø: 4.5" Width: N/A" Height: 11.75" Depth: 7"

Minimum Height: N/A"
Maximum Height: N/A"