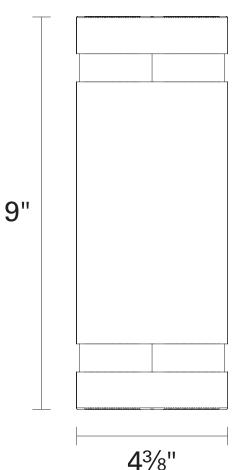

#### **DIMENSIONS**

Length / Ø: 4.25" Width: N/A" Height: 10.5" Depth: 5.5"

Minimum Height: N/A"
Maximum Height: N/A"