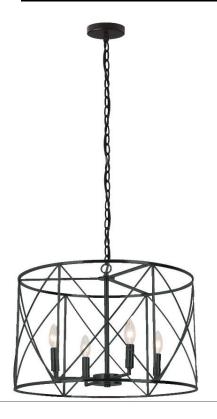

## CLH-204C-MB - 4LT Incandescent Pendant, MB

No. of Bulbs Height 14 Width/Length 20 **LED Compatible LED Compatible** Depth 20 **Total Wattage** 240 Weight 5 **Body Material** Metal Finish/Color Matte Black Type of Finish Painted **Bulb 1 Amount** 4 **Rated For Damp Location Bulb 1 Base Type** E12 Voltage 120V **Bulb 1 Max Watt.** 60 **Bulb 1 Included** No **Approval** cUL or equivalent **Bulb 1 Lumens** Warranty 1 Year Limited **Bulb 1 CRI Instal Position** Ceiling