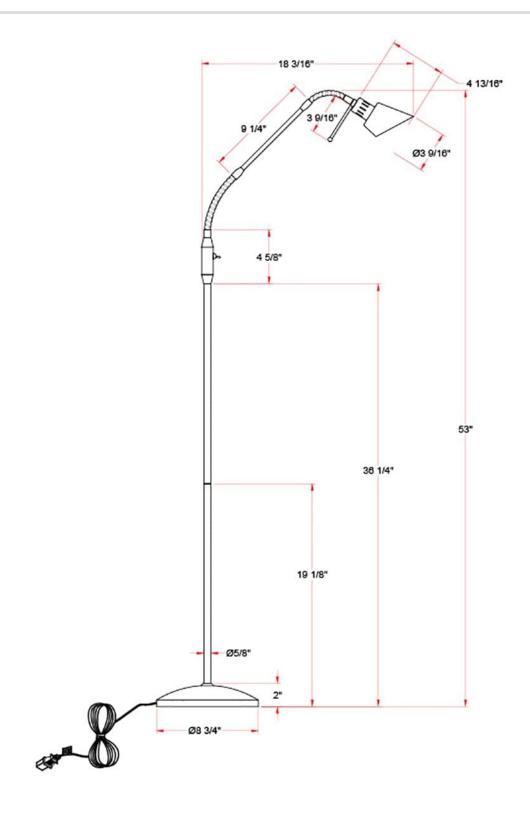

## **OSLO Black Floor Lamp**

OSLO Floor Lamp in a Black finish

•Bulb: 50W G9 (Included)

•LED Compatible

•Control: Dual On/Off toggles

•Multi-directional aiming capability

•Base diameter: 9" •Stem Height: 41" •Arm Length: 21"

## **Product Specifications**

**OAH (in.):** 53

Overall Width (in.): 9

**Depth (in.):** 24

Bulb type: 50W / G9

Bulb wattage (watts): 50

Number of Bulbs: 1 Bulb included: Yes

Control: On/off toggle