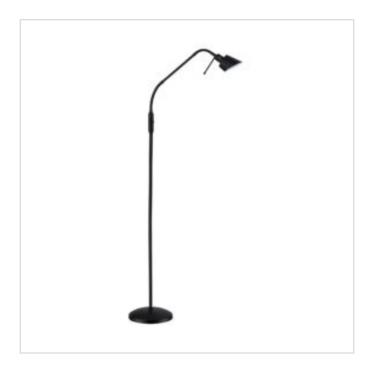

## **OSLO Black Floor Lamp**

OSLO Floor Lamp in a Black finish

•Bulb: 50W G9 (Included)

•LED Compatible

•Control: Dual On/Off toggles

•Multi-directional aiming capability

•Base diameter: 9" •Stem Height: 41" •Arm Length: 21"

## **OSLO Black Floor Lamp**

Model No. FL4048-BLK