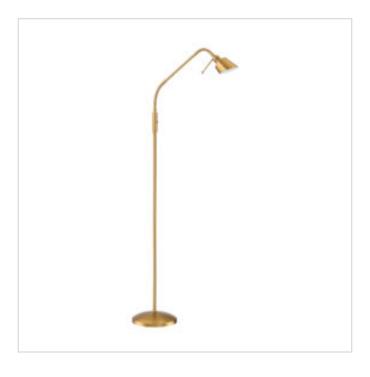

## **OSLO Brass Floor Lamp**

OSLO Floor Lamp in a Brass finish

•Bulb: 50W G9 (Included)

•LED Compatible

•Control: Dual On/Off toggles

•Multi-directional aiming capability

•Base diameter: 9" •Stem Height: 41" •Arm Length: 21"

## **OSLO Brass Floor Lamp**

Model No. FL4048-BRS