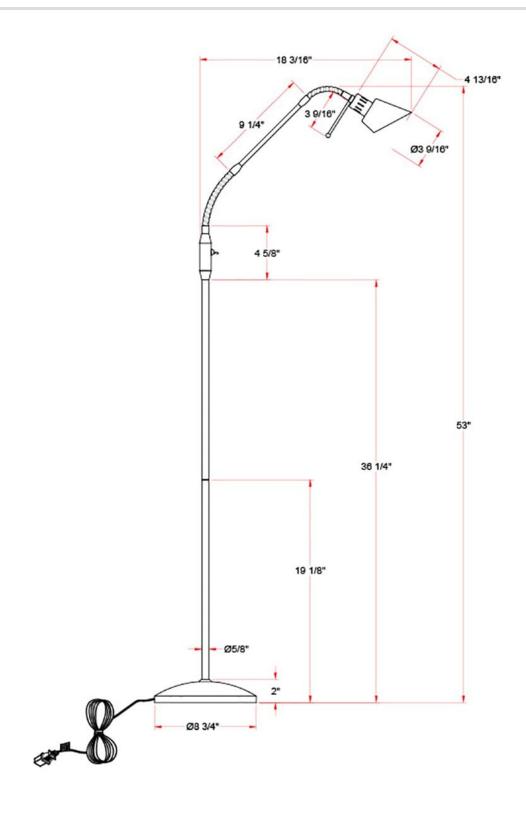

## **Product Specifications**

**OAH (in.):** 53

Overall Width (in.): 9

**Depth (in.):** 24

Bulb type: 50W / G9

Bulb wattage (watts): 50

Number of Bulbs: 1

Bulb included: Yes

LED Reading Light info - CCT:

LED Reading Light info - CRI:

Net Weight (lb): 7.7 Net Weight (kg): 3.5

Certifications and Listings: ETL Listed

Warranty: 1 year

Model No. FL4048-BRS