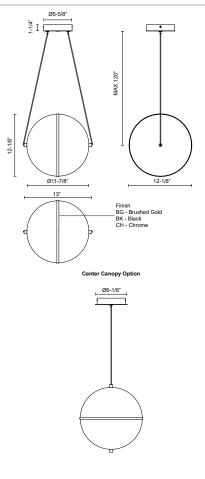

### SPECIFICATION DETAILS

\* For custom options, consult factory for details.

\* For warranty information, please visit www.kuzcolighting.com/warranty

## DESCRIPTION

The celestial spheres of the Aries Collection create a one-of-a-kind space that's quite literally out of this world. This fantastic displace of floating light makes a superb statement piece in any style home. Each of the three incredible finishes offers completely adjustable lengths up to 120". The gyroscope-like spheres can also be adjusted for optimal lighting from the interior frosted glass accents