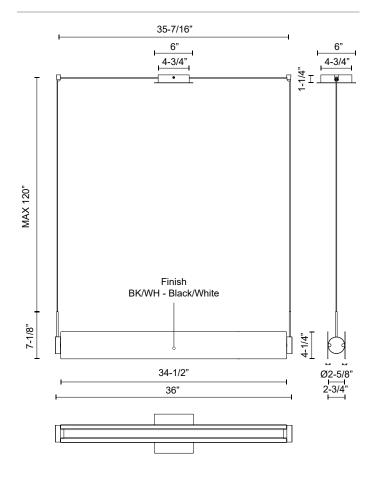

## **SPECIFICATION DETAILS**

| J. 10                    |                                                            |
|--------------------------|------------------------------------------------------------|
| Fixture Dimensions       | L36" x W2-3/4" x H7-1/8"                                   |
| Light Source             | LED with DC Driver                                         |
| Wattage                  | 25W                                                        |
| Total Lumens             | 2050lm                                                     |
| Delivered Lumens         | BK/WH-1901Im                                               |
| Voltage                  | 120V                                                       |
| Color Temperature        | 3000K                                                      |
| CRI (Ra)                 | 90CRI                                                      |
| Optional Color Temps     | 2700K - 5000K Available, Minimum Order Quantities<br>Apply |
| LED Rated Life           | 50,000 hours                                               |
| Dimming                  | 100% - 10%, TRIAC or ELV Dimmer (Not Included)             |
| Glass Details            | Opal Glass                                                 |
| Adjustable               | Yes                                                        |
| Wire Length              | 120" Max                                                   |
| Wire Type                | Black                                                      |
| Minimum Hang Height      | 10"                                                        |
| Location                 | Dry                                                        |
| Illumination Direction   | Up/Down                                                    |
| Sloped Ceiling Adaptable | Yes                                                        |
| Canopy Dimensions        | L6" x W6" x H1-1/4"                                        |
| CEC Title 24 JA8         | Yes, JA8-2022                                              |
| Paint Finish             | BK02; WH01;                                                |