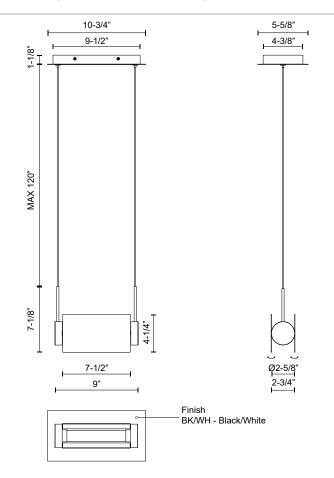

#### SPECIFICATION DETAILS

| Fixture Dimensions       | L9" x W2-3/4" x H7-1/8"                                    |
|--------------------------|------------------------------------------------------------|
| Light Source             | LED with DC Driver                                         |
| Wattage                  | 13W                                                        |
| Total Lumens             | 1100lm                                                     |
| Delivered Lumens         | BK/WH-741Im                                                |
| Voltage                  | 120V                                                       |
| Color Temperature        | 3000К                                                      |
| CRI (Ra)                 | 90CRI                                                      |
| Optional Color Temps     | 2700K - 5000K Available, Minimum Order Quantities<br>Apply |
| LED Rated Life           | 50,000 hours                                               |
| Dimming                  | 100% - 10%, TRIAC or ELV Dimmer (Not Included)             |
| Glass Details            | Opal Glass                                                 |
| Adjustable               | Yes                                                        |
| Wire Length              | 120" Max                                                   |
| Wire Type                | Black                                                      |
| Minimum Hang Height      | 10"                                                        |
| Sloped Ceiling Adaptable | Yes                                                        |
| Location                 | Dry                                                        |
| Illumination Direction   | Up/Down                                                    |
| CEC Title 24 JA8         | Yes, JA8-2022                                              |
| Canopy Dimensions        | L10-3/4" x W5-5/8" x H1-1/8"                               |
| Paint Finish             | BK02; WH01;                                                |