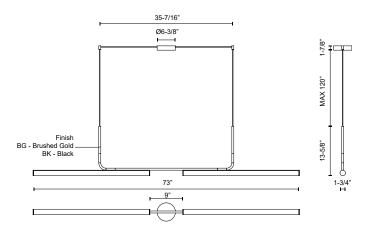

## **SPECIFICATION DETAILS**

| Fixture Dimensions       | L73" x W1-3/4" x H13-5/8"                                  |
|--------------------------|------------------------------------------------------------|
| Light Source             | LED with DC Driver                                         |
| Wattage                  | 43W                                                        |
| Total Lumens             | 3740lm                                                     |
| Delivered Lumens         | BK-2795lm                                                  |
| Voltage                  | 120V                                                       |
| Color Temperature        | 3000K                                                      |
| CRI (Ra)                 | 90CRI                                                      |
| Optional Color Temps     | 2700K - 5000K Available, Minimum Order Quantities<br>Apply |
| LED Rated Life           | 50,000 hours                                               |
| Dimming                  | 100% - 10%, TRIAC or ELV Dimmer (Not Included)             |
| Diffuser Details         | Frosted Acrylic                                            |
| Adjustable               | Yes                                                        |
| Wire Length              | 120" Max                                                   |
| Wire Type                | Black                                                      |
| Minimum Hang Height      | 18"                                                        |
| Sloped Ceiling Adaptable | Yes                                                        |
| Location                 | Dry                                                        |
| Illumination Direction   | Up/Down                                                    |
| <b>Canopy Dimensions</b> | D6-3/8" x H1-7/8"                                          |
| Paint Finish             | BG01; BK02;                                                |