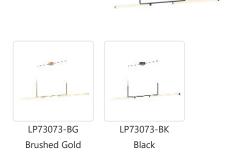

## **DESCRIPTION**

**PROJECT** 

The Vesper Collection offers a softer variation of industrial design in a unique way. The playful U-shaped frame gives way to two frosted polycarbonate diffusers that are perfect for lighting table areas or kitchen islands. Available in two lovely finishes, the Vesper family is sure to be a statement piece regardless of where it's placed.

## **SPECIFICATION DETAILS**

| Fixture Dimensions       | L73" x W1-3/4" x H13-5/8"                                  |
|--------------------------|------------------------------------------------------------|
| Light Source             | LED with DC Driver                                         |
| Wattage                  | 43W                                                        |
| Total Lumens             | 3740lm                                                     |
| Delivered Lumens         | BK-2795lm                                                  |
| Voltage                  | 120V                                                       |
| Color Temperature        | 3000K                                                      |
| CRI (Ra)                 | 90CRI                                                      |
| Optional Color Temps     | 2700K - 5000K Available, Minimum Order Quantities<br>Apply |
| LED Rated Life           | 50,000 hours                                               |
| Dimming                  | 100% - 10%, TRIAC or ELV Dimmer (Not Included)             |
| Diffuser Details         | Frosted Acrylic                                            |
| Adjustable               | Yes                                                        |
| Wire Length              | 120" Max                                                   |
| Wire Type                | Black                                                      |
| Minimum Hang Height      | 18"                                                        |
| Sloped Ceiling Adaptable | Yes                                                        |
| Location                 | Dry                                                        |
| Illumination Direction   | Up/Down                                                    |
| <b>Canopy Dimensions</b> | D6-3/8" x H1-7/8"                                          |
| Paint Finish             | BG01; BK02;                                                |