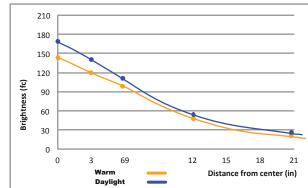

## Photometrics: Light source placed 15" away from work surface

Focaccia Floor

FCF = Focaccia Floor

MTB = Matte Black

MFR = Matte Fire Red

SIL = Silver