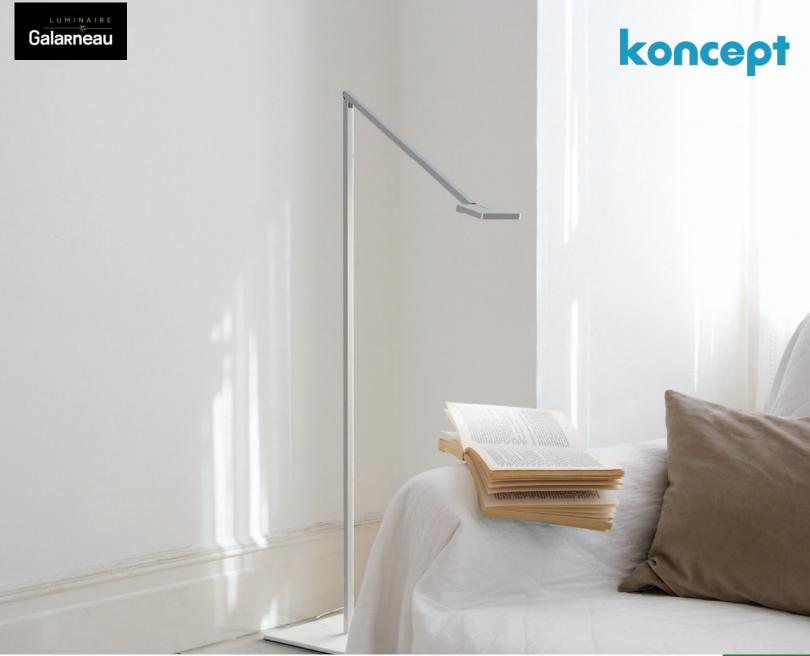

# Focaccia floor lamp

Designers Kenneth Ng, Edmund Ng

Best of NeoCon GOLD 2022

The Focaccia Floor Lamp is a long, slim and flexible spotlight that can be bent at the joints, and swiveled at the base, making it a great choice for your contemporary area. The diffused square spotlight head is able to adjust light color from 2700 K (warm) to 5000 K (white), and brightness level with a touch strip on the top. Additionally, the Floor model includes an occupancy sensor, and a USB-C charging port for charging devices.