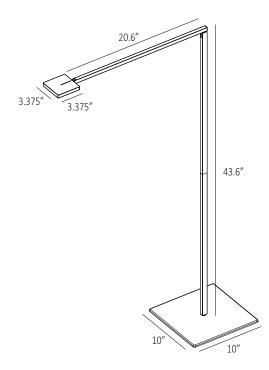

eled at the base, making it a great choice for your contemporary area. The diffused square spotlight head is able to adjust light color from 2700 K (warm) to 5000 K (white), and brightness level with a touch strip on the top. Additionally, the Floor model includes an occupancy sensor, and a USB-C charging port for charging devices.

Floor

### Technical Information

Focaccia Floor

Occupancy Sensor: Built-in USB-C port: Built-in Color Temperature: 2,700K - 5000K 460

7 W Energy Consumption: Standard Finishes: Matte Black, Silver,

Matte Fire Red L-90 Rated Lifespan: 60,000 hours

Color Rendering Index: 90 +Brightness Adjustability: Continuous dimming (touchstrip)

Material: Aluminum, plastic Safety Rating: C-UL-US Certified Warranty: 5 years Voltage: 100-240V

### **Dimensions**

Lumens:



## Photometrics: Light source placed 15" away from work surface

Focaccia Floor

FCF = Focaccia Floor

MTB = Matte Black

MFR = Matte Fire Red

SIL = Silver



### **LEED Information**

### **Integrative Process**

To support high-performance, cost-effective project outcomes through an early analysis of the interrelationships among systems.

Koncept's LED desktop and task lighting provides finer control over lighting levels in occupied spaces. With personal lighting in place, elimination or downsizing of building lighting systems is possible.

To promote occupants' productivity, comfort and well-being by providing high-quality lighting. Koncept's portable task lighting products provide more than three lighting levels that occupants can easily adjust to suit their needs. Furthermore, all