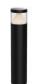

## **BOLLARDS**

EB49730-BK-UNV Black

## **DESCRIPTION**

**PROJECT** 

Architecturally designed high-power LED exterior bollard fixture. This diecast aluminum cylinder offers a unique pyramid-shaped diffuser wrapped in clear glass. Lighting is omni directional that is cast out and down. Available in three base sizes and interchangeable head options.