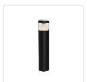

## **BOLLARDS**

EB49730-BK-UNV Black

## **DESCRIPTION**

**PROJECT** 

Architecturally designed high-power LED exterior bollard fixture. This diecast aluminum cylinder offers a unique pyramid-shaped diffuser wrapped in clear glass. Lighting is omni directional that is cast out and down. Available in three base sizes and interchangeable head options.