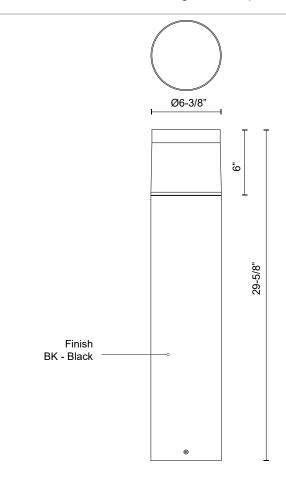

## **SPECIFICATION DETAILS**

| <b>Fixture Dimensions</b> | D6-3/8" x H29-5/8"                                         |
|---------------------------|------------------------------------------------------------|
| Light Source              | LED with DC Driver                                         |
| Wattage                   | 24W                                                        |
| Total Lumens              | 2500lm                                                     |
| Delivered Lumens          | BK-1544lm                                                  |
| Voltage                   | 120-277V                                                   |
| Color Temperature         | 3000K                                                      |
| CRI (Ra)                  | 80CRI                                                      |
| Optional Color Temps      | 2700K - 5000K Available, Minimum Order Quantities<br>Apply |
| LED Rated Life            | 50,000 hours                                               |
| Dimming                   | 100% - 10%, TRIAC or ELV Dimmer (Not Included)             |
| Diffuser Details          | Frosted PC inside + Clear PC outside                       |
| Location                  | Wet                                                        |
| Illumination Direction    | Down                                                       |
| Paint Finish              | BK02                                                       |