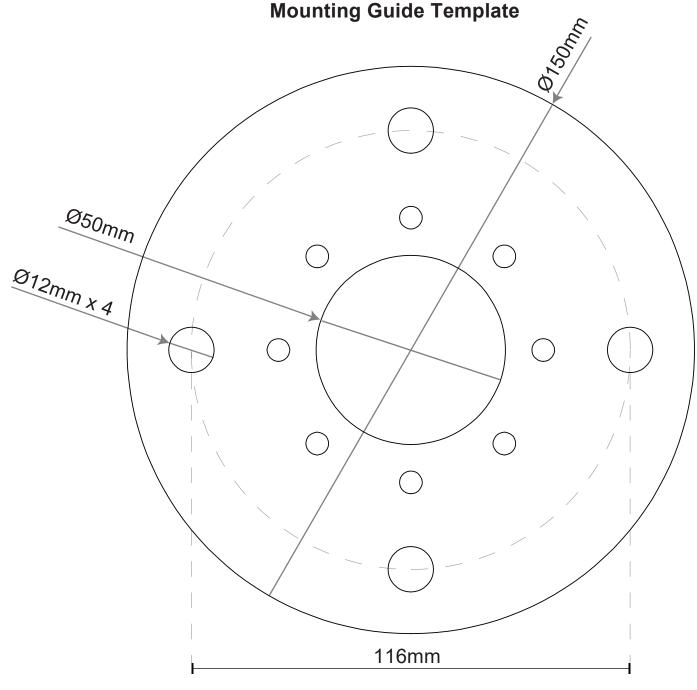

- 1. Remove fixture from its original package
- Provide means to bring supply wiring to bollard in accordance with local code before pouring concrete
- 3. Secure anchor bolts (1c) to mounting guide plate (1e) with hex nuts and washers provided (1d) before concrete cures (See Illustration 1)
- 4. After concrete is set, replace mounting guide plate (1e) with mounting base (2b), adjust mounting base to desired orientation and secure with hex nuts and washers (1d)
- **5.** Pull conduit through base plate to make proper electrical connection (black to hot "L", white to neutral "N", ground to "GND") with wire nuts **(1b)** provided in hardware package, tie access wires to avoid contact with ground
- 6. Align interior bump on fixture base (3a) with slot on mounting base (2b) (See Illustration 2), rotate to desired orientation, and secure fixture base (3a) to mounting base (2b) with screws (3b). Secure fixture head (1a) to fixture base (3a) with screws (2a)