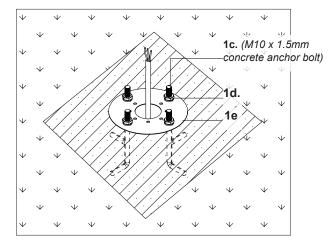

- 1. Remove fixture from its original package
- Provide means to bring supply wiring to bollard in accordance with local code before pouring concrete
- 3. Secure anchor bolts (1c) to mounting guide plate (1e) with hex nuts and washers provided (1d) before concrete cures (See Illustration 1)
- 4. After concrete is set, replace mounting guide plate (1e) with mounting base (2b), adjust mounting base to desired orientation and secure with hex nuts and washers (1d)
- **5.** Pull conduit through base plate to make proper electrical connection (black to hot "L", white to neutral "N", ground to "GND") with wire nuts **(1b)** provided in hardware package, tie access wires to avoid contact with ground
- 6. Align interior bump on fixture base (3a) with slot on mounting base (2b) (See Illustration 2), rotate to desired orientation, and secure fixture base (3a) to mounting base (2b) with screws (3b). Secure fixture head (1a) to fixture base (3a) with screws (2a)

#### Illustration 1