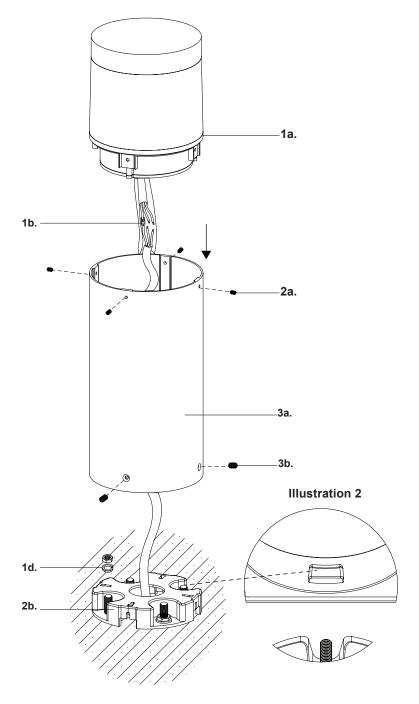

- 1. Remove fixture from its original package
- Provide means to bring supply wiring to bollard in accordance with local code before pouring concrete
- 3. Secure anchor bolts (1c) to mounting guide plate (1e) with hex nuts and washers provided (1d) before concrete cures (See Illustration 1)
- 4. After concrete is set, replace mounting guide plate (1e) with mounting base (2b), adjust mounting base to desired orientation and secure with hex nuts and washers (1d)
- **5.** Pull conduit through base plate to make proper electrical connection (black to hot "L", white to neutral "N", ground to "GND") with wire nuts **(1b)** provided in hardware package, tie access wires to avoid contact with ground
- 6. Align interior bump on fixture base (3a) with slot on mounting base (2b) (See Illustration 2), rotate to desired orientation, and secure fixture base (3a) to mounting base (2b) with screws (3b). Secure fixture head (1a) to fixture base (3a) with screws (2a)