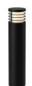

## **BOLLARDS**

EB47829-BK-UNV Black

## **DESCRIPTION**

**PROJECT** 

Architecturally designed high-power LED exterior bollard fixture. This diecast aluminum cylinder has a frosted polycarbonate diffuser with thin metal halos that delivers diffused omni directional light with three base sizes and interchangeable head options.