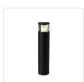

## **BOLLARDS**

EB47829-BK-UNV Black

## **DESCRIPTION**

**PROJECT** 

Architecturally designed high-power LED exterior bollard fixture. This diecast aluminum cylinder has a frosted polycarbonate diffuser with thin metal halos that delivers diffused omni directional light with three base sizes and interchangeable head options.