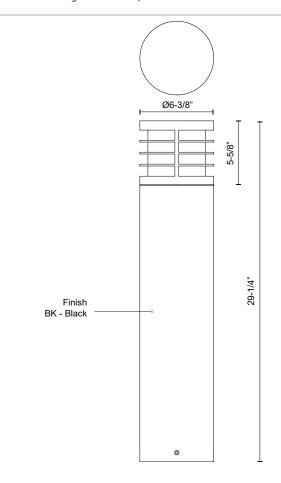

## **SPECIFICATION DETAILS**

| <b>Fixture Dimensions</b> | D6-3/8" x H29-1/4"                                         |
|---------------------------|------------------------------------------------------------|
| Light Source              | LED with DC Driver                                         |
| Wattage                   | 24W                                                        |
| Total Lumens              | 2500lm                                                     |
| Delivered Lumens          | 780lm*                                                     |
| Voltage                   | 120-277V                                                   |
| Color Temperature         | 3000K                                                      |
| CRI (Ra)                  | 80CRI                                                      |
| Optional Color Temps      | 2700K - 5000K Available, Minimum Order Quantities<br>Apply |
| LED Rated Life            | 50,000 hours                                               |
| Dimming                   | 100% - 10%, TRIAC or ELV Dimmer (Not Included)             |
| Diffuser Details          | Frosted PC                                                 |
| Location                  | Wet                                                        |
| Illumination Direction    | Down                                                       |
| Paint Finish              | BK02                                                       |

## **DESCRIPTION**

**PROJECT** 

Architecturally designed high-power LED exterior bollard fixture. This diecast aluminum cylinder has a frosted polycarbonate diffuser with thin metal halos that delivers diffused omni directional light with three base sizes and interchangeable head options.