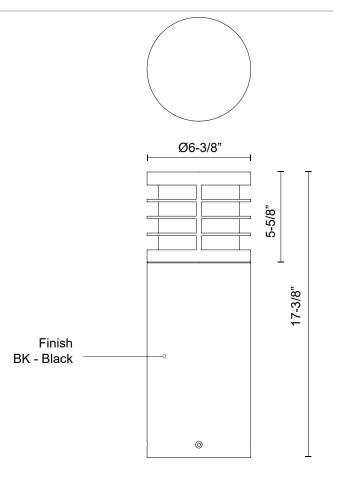

## EB47818-BK-UNV

#### Black

#### SPECIFICATION DETAILS

| Fixture Dimensions<br>Light Source<br>Wattage | D6-3/8" x H17-3/8"<br>LED with DC Driver                                |
|-----------------------------------------------|-------------------------------------------------------------------------|
| -                                             | LED with DC Driver                                                      |
| Wattaga                                       |                                                                         |
| wattage                                       | 24W                                                                     |
| Total Lumens                                  | 2500lm                                                                  |
| Delivered Lumens                              | 780lm*                                                                  |
| Voltage                                       | 120-277V                                                                |
| Color Temperature                             | 3000K                                                                   |
| CRI (Ra)                                      | 80CRI                                                                   |
| Optional Color Temps                          | 2700K - 5000K Available, Minimum Order Quantities<br>Apply              |
| LED Rated Life                                | 50,000 hours                                                            |
| Dimming                                       | 100% - 10%, TRIAC or ELV Dimmer (Not Included)                          |
| Diffuser Details                              | Frosted PC                                                              |
| Location                                      | Wet                                                                     |
| Location                                      |                                                                         |
| Illumination Direction                        | Down                                                                    |
| D Rated Life                                  | Apply<br>50,000 hours<br>100% - 10%, TRIAC or ELV Dimmer (Not Included) |

DESCRIPTION

Architecturally designed high-power LED exterior bollard fixture. This diecast aluminum cylinder has a frosted polycarbonate diffuser with thin metal halos that delivers diffused omni directional light with three base sizes and interchangeable head options.