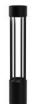

## **BOLLARDS**

EB41936-BK-UNV Black

## **DESCRIPTION**

**PROJECT** 

Architecturally designed high-power LED exterior bollard fixture. This diecast aluminum cylinder with a powder-coated finish features a high top and cage design with a radiant downlight to illuminate walkways and paths effectively