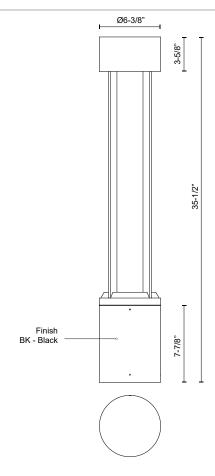

## **SPECIFICATION DETAILS**

| Fixture Dimensions     | D6-3/8" x H35-1/2"                                         |  |  |  |  |
|------------------------|------------------------------------------------------------|--|--|--|--|
| Light Source           | LED with DC Driver                                         |  |  |  |  |
| Wattage                | 24W                                                        |  |  |  |  |
| Total Lumens           | 2500lm                                                     |  |  |  |  |
| Delivered Lumens       | 1350lm*                                                    |  |  |  |  |
| Voltage                | 120-277V                                                   |  |  |  |  |
| Color Temperature      | 3000K                                                      |  |  |  |  |
| CRI (Ra)               | 80CRI                                                      |  |  |  |  |
| Optional Color Temps   | 2700K - 5000K Available, Minimum Order Quantities<br>Apply |  |  |  |  |
| LED Rated Life         | 50,000 hours                                               |  |  |  |  |
| Dimming                | 100% - 10%, TRIAC or ELV Dimmer (Not Included)             |  |  |  |  |
| Location               | Wet                                                        |  |  |  |  |
| Illumination Direction | Down                                                       |  |  |  |  |
| Paint Finish           | BK02                                                       |  |  |  |  |