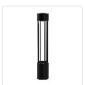

## **BOLLARDS**

EB41936-BK-UNV Black

## **DESCRIPTION**

**PROJECT** 

Architecturally designed high-power LED exterior bollard fixture. This diecast aluminum cylinder with a powder-coated finish features a high top and cage design with a radiant downlight to illuminate walkways and paths effectively