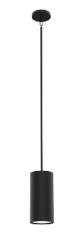

#### **FINISH OPTIONS**

Matte White and Black (MW+BK)

#### DIMENSIONS

Length / Ø: 5.75" Width: N/A" Height: 12.5" Depth: N/A"

Minimum Height: 17" Maximum Height: 57"

#### LAMPING

Number of Sockets: 1

Wattage of Individual Socket: 25W

**Socket Type:** Medium Base **Socket Orientation:** Down

Lamp Confinement: Semi Enclosed

Voltage: 120V Dimmable: Yes Bulbs Not Included