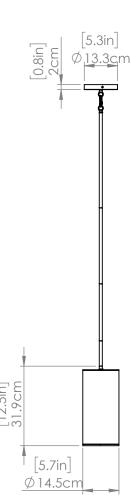

#### DIMENSIONS

Length / Ø: 5.75" Width: N/A" Height: 12.5" Depth: N/A"

Minimum Height: 17" Maximum Height: 57"

# PIPE / CHAIN / CORD INFORMATION

Pipe/Chain Kit Included: Pipe Kit Available

**Pipe Information:** 40 (15 + 12 + 9 + 4) x 0.5 Inches Pipe Kit

Chain Information: N/A Wire/Cord Information: 120 in Max Sloped Ceiling Angle: