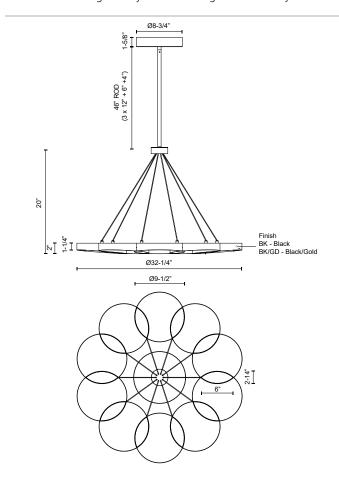

## **SPECIFICATION DETAILS**

| Fixture Dimensions       | D32-1/4" x H20"                                            |
|--------------------------|------------------------------------------------------------|
| Light Source             | LED with DC Driver                                         |
| Wattage                  | 86W                                                        |
| Total Lumens             | 6375lm                                                     |
| Delivered Lumens         | BK/GD - 3485lm                                             |
| Voltage                  | 120V                                                       |
| Color Temperature        | 3000K                                                      |
| CRI (Ra)                 | 90CRI                                                      |
| Optional Color Temps     | 2700K - 5000K Available, Minimum Order Quantities<br>Apply |
| LED Rated Life           | 50,000 hours                                               |
| Dimming                  | 100% - 10%, TRIAC or ELV Dimmer (Not Included)             |
| Diffuser Details         | Frosted PC Diffuser                                        |
| Rod Length               | 46" Max (3x12" + 1x6" + 1x4")                              |
| Wire Length              | 60"                                                        |
| Wire Type                | Black Coaxial Wire                                         |
| Minimum Hang Height      | 28"                                                        |
| Location                 | Dry                                                        |
| Illumination Direction   | Downlight                                                  |
| Canopy Dimensions        | D8-3/4" x H1-5/8"                                          |
| Sloped Ceiling Adaptable | No                                                         |
| Paint Finish             | BK02; GD01;                                                |