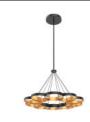

## **CHANDELIERS**

CH90833-BK/GD Black/Gold

CH90833-BK Black

## **DESCRIPTION**

The Maestro Collection directs light and geometry in new and innovative ways. Metal rings twirl and synchronize harmoniously to create jewel-like illumination where the rings meet. Every angle of the Maestro collection is a new surprise as you stand profile, below, or above. Soft, fluid curves meet solid modern geometry in this standing-ovation worthy collection.