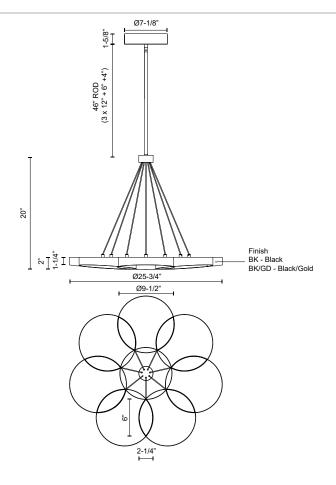

## SPECIFICATION DETAILS

| Fixture Dimensions       | D25-3/4" x H20"                                            |
|--------------------------|------------------------------------------------------------|
| Light Source             | LED with DC Driver                                         |
| Wattage                  | 58W                                                        |
| Total Lumens             | 4250lm                                                     |
| Delivered Lumens         | BK/GD - 2100lm*                                            |
| Voltage                  | 120V                                                       |
| Color Temperature        | 3000K                                                      |
| CRI (Ra)                 | 90CRI                                                      |
| Optional Color Temps     | 2700K - 5000K Available, Minimum Order Quantities<br>Apply |
| LED Rated Life           | 50,000 hours                                               |
| Dimming                  | 100% - 10%, TRIAC or ELV Dimmer (Not Included)             |
| Diffuser Details         | Frosted PC Diffuser                                        |
| Rod Length               | 46" Max (3x12" + 1x6" + 1x4")                              |
| Wire Length              | 60"                                                        |
| Wire Type                | Black Coaxial Wire                                         |
| Minimum Hang Height      | 28"                                                        |
| Sloped Ceiling Adaptable | No                                                         |
| Location                 | Dry                                                        |
| Illumination Direction   | Downlight                                                  |
| Canopy Dimensions        | D7-1/8" x H1-5/8"                                          |
| Paint Finish             | BK02; GD01;                                                |
|                          | Downlight                                                  |