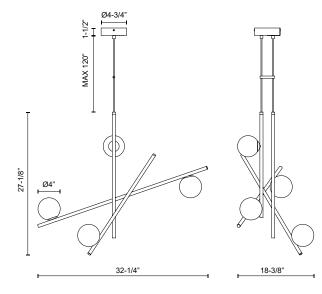

## SPECIFICATION DETAILS

| Fixture Dimensions       | L32-1/4" x W18-3/8" x H27-1/8"                             |
|--------------------------|------------------------------------------------------------|
| Light Source             | LED with DC Driver                                         |
| Wattage                  | 21W                                                        |
| Total Lumens             | 1700lm                                                     |
| Delivered Lumens         | BG/GO-1335Im*; BK/GO-1225Im*;                              |
| Voltage                  | 120V                                                       |
| Color Temperature        | 3000К                                                      |
| CRI (Ra)                 | 90CRI                                                      |
| Optional Color Temps     | 2700K - 5000K Available, Minimum Order Quantities<br>Apply |
| LED Rated Life           | 50,000 hours                                               |
| Dimming                  | 100% - 10%, TRIAC or ELV Dimmer (Not Included)             |
| Glass Details            | Glossy Opal Glass                                          |
| Adjustable               | Yes                                                        |
| Wire Length              | 120" Max                                                   |
| Wire Type                | Black                                                      |
| Minimum Hang Height      | 30"                                                        |
| Location                 | Dry                                                        |
| Illumination Direction   | Up/Down                                                    |
| Sloped Ceiling Adaptable | Yes                                                        |
| Canopy Dimensions        | D4-3/4" x H1-1/2"                                          |
| CEC Title 24 JA8         | Yes, JA8-2022                                              |
| Paint Finish             | BG01; BK02;                                                |