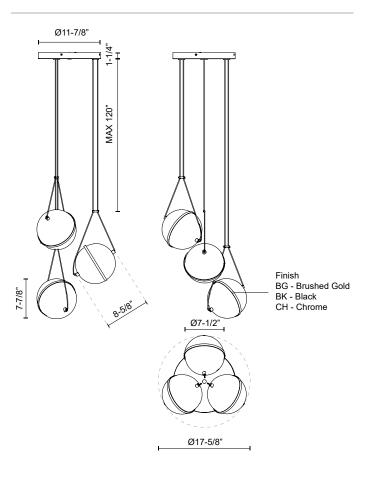

### SPECIFICATION DETAILS

Black

| Fixture Dimensions                                                                                                                               | D17-5/8" x H7-7/8"                                                                 |
|--------------------------------------------------------------------------------------------------------------------------------------------------|------------------------------------------------------------------------------------|
| Light Source                                                                                                                                     | LED with DC Driver                                                                 |
| Wattage                                                                                                                                          | 29W                                                                                |
| Total Lumens                                                                                                                                     | 2450lm                                                                             |
| Delivered Lumens                                                                                                                                 | BG-2245Im*; BK-2170Im*; CH-2290Im*;                                                |
| Voltage                                                                                                                                          | 120V                                                                               |
| Color Temperature                                                                                                                                | 3000K                                                                              |
| CRI (Ra)                                                                                                                                         | 90CRI                                                                              |
| Optional Color Temps                                                                                                                             | 2700K - 5000K Available, Minimum Order Quantities<br>Apply                         |
| LED Rated Life                                                                                                                                   | 50,000 hours                                                                       |
| Dimming                                                                                                                                          | 100% - 10%, TRIAC or ELV Dimmer (Not Included)                                     |
|                                                                                                                                                  |                                                                                    |
| Diffuser Details                                                                                                                                 | Clear External Acrylic                                                             |
| Diffuser Details<br>Glass Details                                                                                                                | Clear External Acrylic<br>Frosted Internal Glass                                   |
|                                                                                                                                                  |                                                                                    |
| Glass Details                                                                                                                                    | Frosted Internal Glass                                                             |
| Glass Details<br>Adjustable                                                                                                                      | Frosted Internal Glass<br>Yes                                                      |
| Glass Details<br>Adjustable<br>Wire Length                                                                                                       | Frosted Internal Glass<br>Yes<br>120" Max                                          |
| Glass Details<br>Adjustable<br>Wire Length<br>Wire Type                                                                                          | Frosted Internal Glass<br>Yes<br>120" Max<br>Black                                 |
| Glass Details<br>Adjustable<br>Wire Length<br>Wire Type<br>Minimum Hang Height                                                                   | Frosted Internal Glass<br>Yes<br>120" Max<br>Black<br>18"                          |
| Glass Details<br>Adjustable<br>Wire Length<br>Wire Type<br>Minimum Hang Height<br>Sloped Ceiling Adaptable                                       | Frosted Internal Glass<br>Yes<br>120" Max<br>Black<br>18"<br>Yes                   |
| Glass Details<br>Adjustable<br>Wire Length<br>Wire Type<br>Minimum Hang Height<br>Sloped Ceiling Adaptable<br>Location                           | Frosted Internal Glass<br>Yes<br>120" Max<br>Black<br>18"<br>Yes<br>Dry            |
| Glass Details<br>Adjustable<br>Wire Length<br>Wire Type<br>Minimum Hang Height<br>Sloped Ceiling Adaptable<br>Location<br>Illumination Direction | Frosted Internal Glass<br>Yes<br>120" Max<br>Black<br>18"<br>Yes<br>Dry<br>Up/Down |