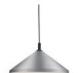

#### **PENDANTS**

493118-BK/GD Black with Gold detail

493118-BN/BK Brushed Nickel with Black detail

493118-WH/GD White with Gold detail

### **DESCRIPTION**

**PROJECT** 

Single lamp pendant with conical aluminum shade with fine powder-coated or plated finishes with contrasting finial. Exterior shade colors are black or white with gold detail or brushed nickel with black detail. Suspended by cloth cable. Available in 2 sizes.