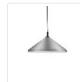

#### **PENDANTS**

493118-BK/GD Black with Gold detail

493118-BN/BK Brushed Nickel with Black detail

493118-WH/GD White with Gold detail

### **DESCRIPTION**

**PROJECT** 

Single lamp pendant with conical aluminum shade with fine powder-coated or plated finishes with contrasting finial. Exterior shade colors are black or white with gold detail or brushed nickel with black detail. Suspended by cloth cable. Available in 2 sizes.