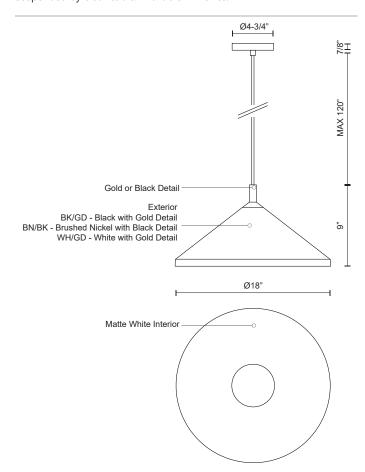

#### **SPECIFICATION DETAILS**

| Fixture Dimensions       | D18" x H9"                                            |
|--------------------------|-------------------------------------------------------|
| Lamp Type                | Incandescent, Medium Base                             |
| Wattage                  | 1 x 60W                                               |
| Voltage                  | 120V                                                  |
| Shade Details            | Spun Aluminum Shade                                   |
| Adjustable               | Yes                                                   |
| Wire Length              | 120" Max                                              |
| Wire Type                | BK, BN - Black Braided Cord; WH - White Braided Cord; |
| Minimum Hang Height      | 15"                                                   |
| Sloped Ceiling Adaptable | Yes                                                   |
| Location                 | Dry                                                   |
| Bulbs Included           | No                                                    |
| Canopy Dimensions        | D4-3/4" x H7/8"                                       |

### **DESCRIPTION**

**PROJECT** 

Single lamp pendant with conical aluminum shade with fine powder-coated or plated finishes with contrasting finial. Exterior shade colors are black or white with gold detail or brushed nickel with black detail. Suspended by cloth cable. Available in 2 sizes.