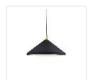

#### **PENDANTS**

493118-BK/GD Black with Gold detail

493118-BN/BK Brushed Nickel with Black detail

493118-WH/GD White with Gold detail

### **DESCRIPTION**

**PROJECT** 

Single lamp pendant with conical aluminum shade with fine powder-coated or plated finishes with contrasting finial. Exterior shade colors are black or white with gold detail or brushed nickel with black detail. Suspended by cloth cable. Available in 2 sizes.