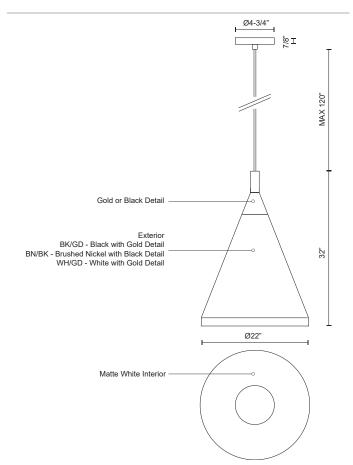

## DESCRIPTION

COMMENT

Single lamp pendant with conical aluminum shade with fine powdercoated or plated finishes with contrasting finial. Exterior shade colors are black or white with gold detail or brushed nickel with black detail. Suspended by cloth cable. Available in 3 sizes.

## SPECIFICATION DETAILS

| Fixture Dimensions       | D22'' x H32''                                         |
|--------------------------|-------------------------------------------------------|
| Lamp Type                | Incandescent, Medium Base                             |
| Wattage                  | 1 x 60W                                               |
| Voltage                  | 120V                                                  |
| Shade Details            | Spun Aluminum Shade                                   |
| Adjustable               | Yes                                                   |
| Wire Length              | 120" Max                                              |
| Wire Type                | BK, BN - Black Braided Cord; WH - White Braided Cord; |
| Minimum Hang Height      | 38"                                                   |
| Sloped Ceiling Adaptable | Yes                                                   |
| Location                 | Dry                                                   |
| Bulbs Included           | No                                                    |
| Canopy Dimensions        | D4-3/4" x H7/8"                                       |