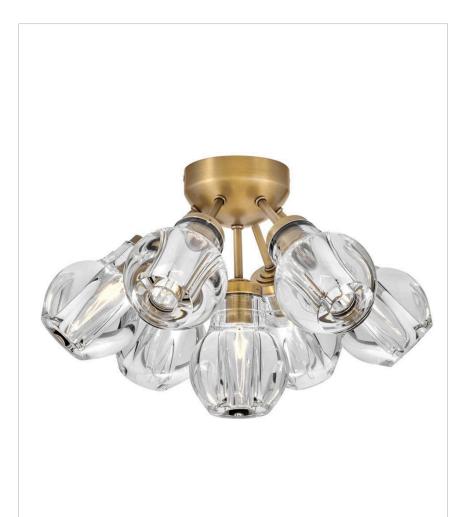

## ELISE

## FR46951HBR

MEDIUM SEMI-FLUSH MOUNT

Elise infuses spaces with mesmerizing elegance. Light dramatically refracts from jaw-dropping, rounded, thick-cut crystal shades arranged in an enticing cluster formation. The robust arms, offered in either rich Black or Heritage Brass finishes, extend outward in a beautiful radiating pattern.

## DETAILS

| DETAILS   |                |
|-----------|----------------|
| FINISH:   | Heritage Brass |
| MATERIAL: | Steel          |
| GLASS:    | Clear Crystal  |
| DIMMABLE: | No             |

## DIMENSIONS

| DIMENSIONS |       |
|------------|-------|
| WIDTH:     | 16.3" |
| HEIGHT:    | 10.8" |
| WEIGHT:    | 25lb  |

| LIGHT SOURCE  |                               |
|---------------|-------------------------------|
| LIGHT SOURCE: | Socketed                      |
| WATTAGE:      | 7-5w Cand. LED, 60w<br>Equiv. |
| VOLTAGE:      | 120v                          |