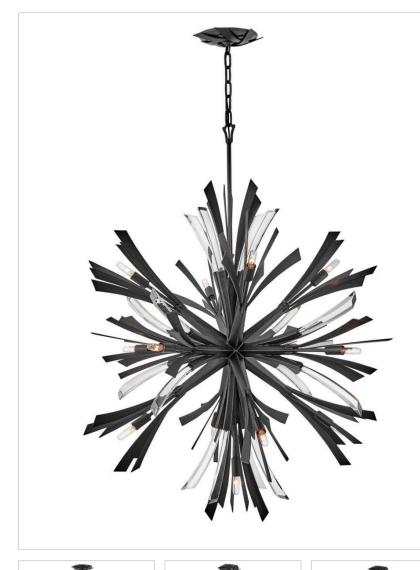

Vida's modern design bursts with a flourishing style that is both highly dramatic and finely sculpted. A statement piece with crystal accents and unique canopy detailing, Vida injects a thrilling dash of contemporary inspiration to its surroundings.

## DIMENSIONS

| WIDTH:  | 36"  |
|---------|------|
| HEIGHT: | 42"  |
| WEIGHT: | 44lb |

| LIGHT SOURCE  |                                |
|---------------|--------------------------------|
| LIGHT SOURCE: | Socketed                       |
| WATTAGE:      | 13-5w Cand. LED, 60w<br>Equiv. |
| VOLTAGE:      | 120v                           |

- This item may be hung on a sloped ceiling
- Suitable for use in dry (indoor) locations as defined by NEC and CEC. Meets United States UL Underwriters Laboratories & CSA Canadian Standards Association Product Safety Standards.
- Merging the best of traditional and modern elements, with a sophisticated and streamlined silhouette perfect for any space