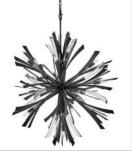

Vida's modern design bursts with a flourishing style that is both highly dramatic and finely sculpted. A statement piece with crystal accents and unique canopy detailing, Vida injects a thrilling dash of contemporary inspiration to its surroundings.

## DIMENSIONS

| WIDTH:  | 36"  |
|---------|------|
| HEIGHT: | 42"  |
| WEIGHT: | 44lb |

| LIGHT SOURCE  |                                |
|---------------|--------------------------------|
| LIGHT SOURCE: | Socketed                       |
| WATTAGE:      | 13-5w Cand. LED, 60w<br>Equiv. |
| VOLTAGE:      | 120v                           |

- This item may be hung on a sloped ceiling
- Suitable for use in dry (indoor) locations as defined by NEC and CEC. Meets United States UL Underwriters Laboratories & CSA Canadian Standards Association Product Safety Standards.
- Merging the best of traditional and modern elements, with a sophisticated and streamlined silhouette perfect for any space