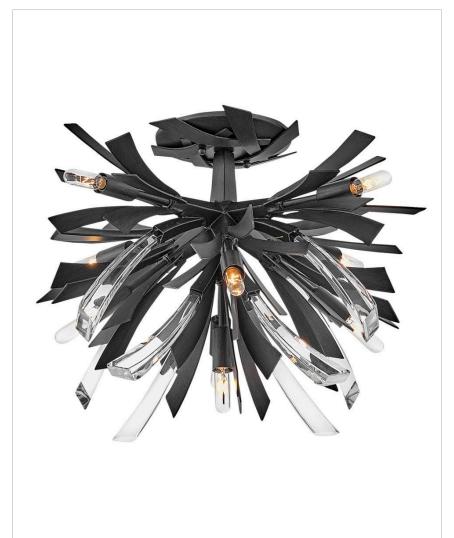

## **VIDA**

## FR40903BGR

## LARGE SEMI-FLUSH MOUNT

Vida's modern design bursts with a flourishing style that is both highly dramatic and finely sculpted. A statement piece with crystal accents and unique canopy detailing, Vida injects a thrilling dash of contemporary inspiration to its surroundings.