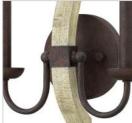

## FR40572IRR

TWO LIGHT SCONCE

Middlefield's rustic-chic design captures a historical feel with its solid distressed wood reminiscent of weathered ash, steel construction and iron rust finish. A pear-shaped wood finial adds an additional elegant detail.