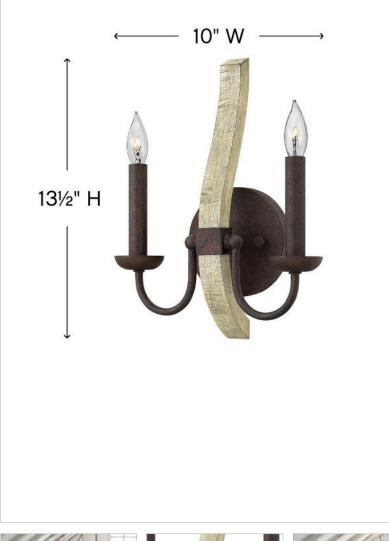

## FR40572IRR

TWO LIGHT SCONCE

Middlefield's rustic-chic design captures a historical feel with its solid distressed wood reminiscent of weathered ash, steel construction and iron rust finish. A pear-shaped wood finial adds an additional elegant detail.

| DETAILS   |            |
|-----------|------------|
| FINISH:   | Iron Rust* |
| MATERIAL: | Wood       |
| DIMMABLE: | No         |

| DIMENSIONS     |         |
|----------------|---------|
| WIDTH:         | 10"     |
| HEIGHT:        | 13.5"   |
| WEIGHT:        | 2lb     |
| BACK PLATE:    | 5" Dia. |
| EXTENSION:     | 3.5"    |
| TOP TO OUTLET: | 10.5"   |