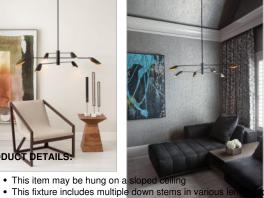

customize the installation height,

including one 6" stem and three 12" stems • Suitable for use in dry (indoor) locations as defined by NEC and CEC. Meets United States UL Underwriters Laboratories & CSA Canadian Standards Association Product Safety Standards.