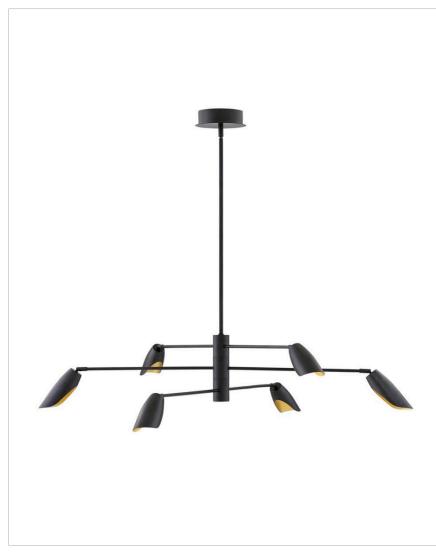

## **BOWERY**

## FR35806BLK

## LARGE MULTI TIER

Bowery draws its inspiration from kinetic artistry. The thrilling sculptural silhouettes are evocative of freemoving mobiles from the early 20th century and inject any space with intrigue. The contemporary LED chandeliers and sconces feature pivoting arms and shades in two striking color combinations for maximum impact.

| DIMENSIONS |       |
|------------|-------|
| WIDTH:     | 50"   |
| HEIGHT:    | 11"   |
| WEIGHT:    | 7.5lb |

| LIGHT SOURCE                 |                                 |
|------------------------------|---------------------------------|
| LIGHT SOURCE:                | Integrated LED                  |
| LED NAME:                    | (6) L35800D                     |
| WATTAGE:                     | 6-6w LED *Included              |
| VOLTAGE:                     | 120v                            |
| COLOR TEMP:                  | 2700                            |
| LUMENS:                      | 2100                            |
| CRI:                         | 96                              |
| INCANDESCENT<br>EQUIVALENCY: | 6 x 40w                         |
| DIMMABLE:                    | YES - CL TYPE DIMMER<br>(SSL7A) |