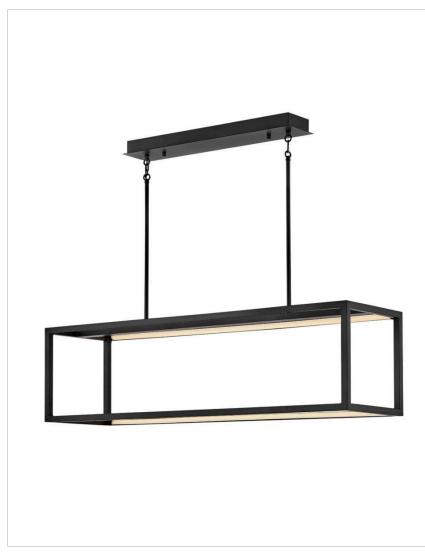

## **ONYX**

## FR31038BLK

## MEDIUM LED LINEAR

Onyx makes a sculptural statement with a minimalist frame and discretely hidden LEDs, each lit from within to create a modern work of art. Bold and striking, Onyx casts strong and dimmable light in any space.

## This fixture includes multiple down stems in various lengths to customize the installation height, including two 6" stems and four 12" stems

- Suitable for use in dry (indoor) locations as defined by NEC and CEC. Meets United States UL Underwriters Laboratories & CSA Canadian Standards Association Product Safety Standards.
- Equipped with a 120/277 universal driver. 0-10 dimming.
- LED components carry a 5-year limited warranty
- Bold silhouette with dramatic details creates a modern statement