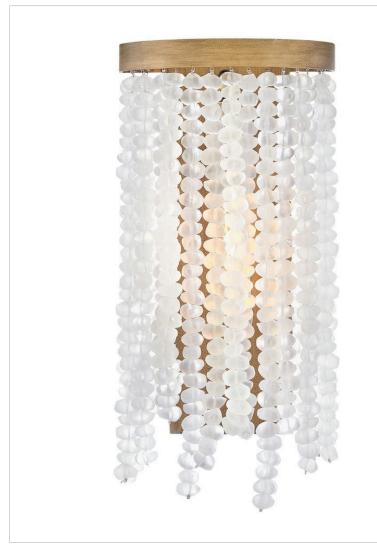

## MEDIUM SINGLE LIGHT SCONCE

Dune's bohemian chic design showcases strands of soft sea glass combined with a Burnished Gold finish. The designs blend a sophisticated silhouette with organic elements inspired by sun and surf. Dune infuses any space with timeless, mesmerizing elegance.

| DETAILS   |                      |
|-----------|----------------------|
| FINISH:   | Burnished Gold       |
| MATERIAL: | Steel                |
| GLASS:    | Soft White Sea Glass |
| DIMMABLE: | No                   |