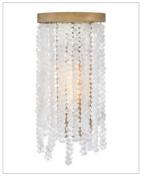

## MEDIUM SINGLE LIGHT SCONCE

Dune's bohemian chic design showcases strands of soft sea glass combined with a Burnished Gold finish. The designs blend a sophisticated silhouette with organic elements inspired by sun and surf. Dune infuses any space with timeless, mesmerizing elegance.

| DETAILS   |                      |
|-----------|----------------------|
| FINISH:   | Burnished Gold       |
| MATERIAL: | Steel                |
| GLASS:    | Soft White Sea Glass |
| DIMMABLE: | No                   |