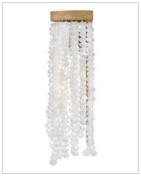

## MEDIUM SINGLE LIGHT SCONCE

Dune's bohemian chic design showcases strands of soft sea glass combined with a Burnished Gold finish. The designs blend a sophisticated silhouette with organic elements inspired by sun and surf. Dune infuses any space with timeless, mesmerizing elegance.

| DETAILS   |                      |
|-----------|----------------------|
| FINISH:   | Burnished Gold       |
| MATERIAL: | Steel                |
| GLASS:    | Soft White Sea Glass |
| DIMMABLE: | No                   |